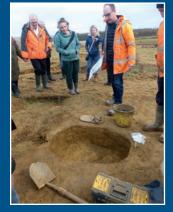

We hope to arrange another visit to the archaeological dig site during coming months and plan to exhibit a series of photographs, taken at the site by Jeff Hutson, at some point next year.

If you are interested in the history of the area, either gaining information or volunteering with us why not get in touch? There's always something of interest and we welcome new volunteers to talk about what they like doing so we can find a job to suit them.