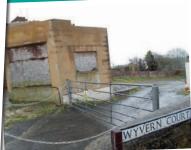

The Millers Garage Site padlocked and with warning notice of asbestos, after the purchase of the land by SSDC.

Looking through the barbed wire to the privately owned piece of land referred to as Cropmead Orchard and in ideal location to provide a town park with pedestrian and cycle paths leading to and from the Key Site housing development.