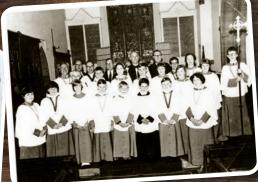

# "OLD" CREWKERNE

Photos kindly supplied by David Bryant.

The last service in Christ's Church, South Street, 1967. Since demolished and now Christ Church Court.

Meechams' Stores in South Street,
Crewkerne. Photo with the late
Brian Meecham and his wife Doreen,
standing proudly in their shop doorway.
Reputedly this shop inspired Ronnie
Barker to create the TV hit
"Open All Hours".