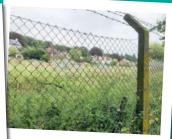

The Millers Garage Site padlocked and with warning notice of asbestos, after the purchase of the land by SSDC.

Looking through the barbed wire to the privately owned piece of land referred to as Cropmead Orchard and in ideal location to provide a town park with pedestrian and cycle paths leading to and from the Key Site housing development.